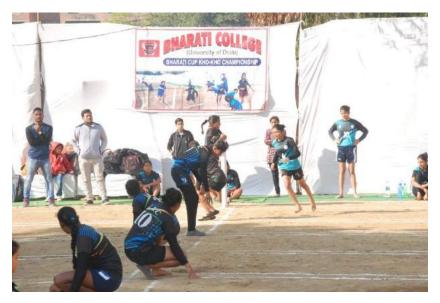

was won by Shyama Prasad Mukherjee. In Bharati cup Hockey championship 2 <sup>nd</sup> Runners up teams were DU Alumni team and the cup was jointly lefted by Bharati college and Jesus & Mary College In Bharati cup Football championship 2 <sup>nd</sup> and 1 <sup>st</sup> Runners up teams were Bharati College and Lady Shri Ram college. The cup was won by Jesus & Mary college. | Bharati KhoKho Championship N.bindia,Beauty, Pooja Rana, Chhavi Krishan, Kanchan, Ekta Poddar, Nikita, Divya, Mohini, Shruti, Pranju, Anita, Preeti Gupta.  Bharati Futsal (5 A Side football ) Championship  Bharati Hockey Championship |

2015-16 Bharati Cup KhoKho Championship







# **Bharati Cup Volleyball Championship**







**Bharati Cup Taekwondo Championship** 





2016-17 Bharati Cup KhoKho Championship





**Bharati Cup Cricket T-20 Championship** 







2017-18 kk bb foot

**Bharati Cup KhoKho Championship** 

**Bharati Cup Ball BadmintonChampionship** 

**Bharati Cup Futsal (5 A Side Football) Championship** 

2018-19 Bharati Cup KhoKho Championship







### **Bharati Cup Ball Badminton Championship**







# **Bharati Cup Hockey Championship**







2019-20 Bharati Cup khokho Championship







Bharati Cup futsal Championship







# **Bharati Cup Hockey Championship**









## **Related Proofs**

## BHARATI COLLEGE Student A/c GAMES & SPORTS EXP. A/C

Ledger Account

1-Apr-2015 to 31-Mar-2020

|           |