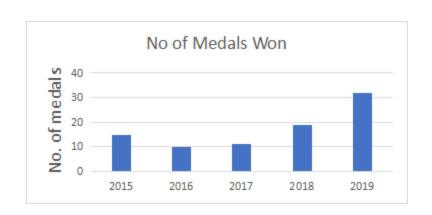

# <u>Performance of Bharati College in Sports</u>

(2015 - 2020)

| Year    | 2015-16 | 2016-17 | 2017-18 | 2018-19 | 2019-20 |
|---------|---------|---------|---------|---------|---------|
| Numbers | 15      | 10      | 11      | 19      | 32      |